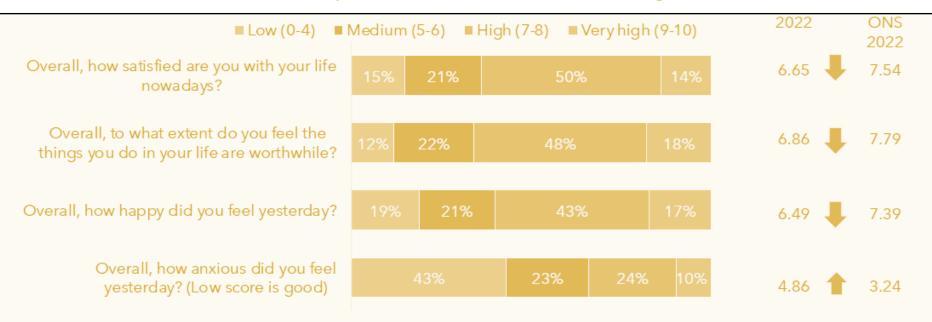

# Solicitors score lower than the UK average on all positive measures of wellbeing, and are more likely to rate their anxiety higher 2023

**Summary:** Solicitors score LOWER than the AVERAGE population on all positive measures relating to WELLBEING and are more likely to rate their ANXIETY HIGHER.

**Other interesting stats:** Increase from 54% to 76% in working OUTSIDE of contracted hours & increase from 35% to 54% find it DIFFICULT TO RELAX in their personal time because of thinking about work.