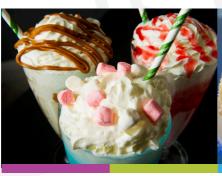

### **MILKSHAKES**

SERVED WITH OPTIONAL EXTRAS

| SIT IN | TAKEAWAY                                                                               |
|--------|----------------------------------------------------------------------------------------|
| £3.80  | £4.00                                                                                  |
| E4.00  | £4.50                                                                                  |
| £4.00  | £4.50                                                                                  |
| E4.00  | £4.50                                                                                  |
|        | E3.80<br>E4.00<br>E4.00<br>E4.00<br>E4.00<br>E4.00<br>E4.00<br>E4.00<br>E4.00<br>E4.00 |