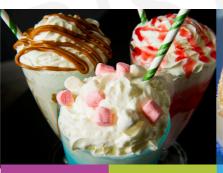

### **MILKSHAKES**

SERVED WITH OPTIONAL EXTRAS

| SIT IN | TAKEAWAY                                                                                        |
|--------|-------------------------------------------------------------------------------------------------|
| E3.00  | E4.00                                                                                           |
| £2.50  | £3.00                                                                                           |
| E4.00  | E4.50                                                                                           |
| E4.00  | £4.50                                                                                           |
| £4.00  | £4.50                                                                                           |
| £4.00  | £4.50                                                                                           |
|        | E3.00<br>E2.50<br>E4.00<br>E4.00<br>E4.00<br>E4.00<br>E4.00<br>E4.00<br>E4.00<br>E4.00<br>E4.00 |